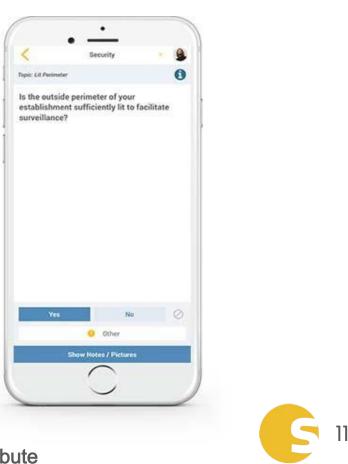

## **SELF-AUDITS/INSPECTIONS:** Take

# AUDITS/INSPECTIONS

Self-Audit capability via **simple "yes or no" questions written by our Regulatory Analysts** 

**Create any custom questions, categories, and/or Audit templates** to reflect your compliance standards

**Assign Training Category or Full Audits** to any new employee for essential compliance training

**Easily identify compliance issues** and how to best remediate via your Audit & Remediation Reports

**Schedule out recurring audits** for ease of organizing schedules and deadlines