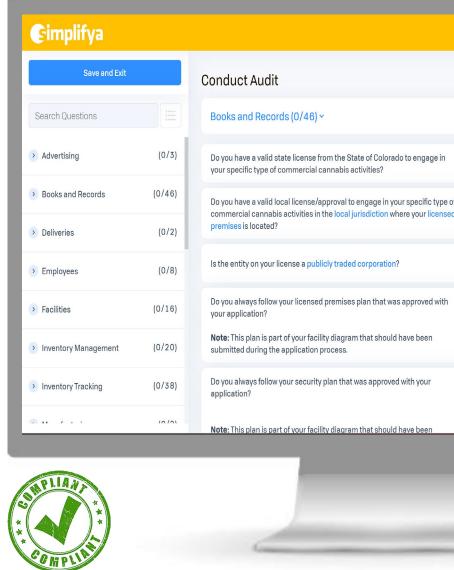

# AUDITS/INSPECTIONS

Self-Audit capability via **simple "yes or no" questions written by our Regulatory Analysts** 

**Create any custom questions, categories, and/or Audit templates** to reflect your compliance standards

**Assign Training Category or Full Audits** to any new employee for essential compliance training

**Easily identify compliance issues** and how to best remediate via your Audit & Remediation Reports

**Schedule out recurring audits** for ease of organizing schedules and deadlines