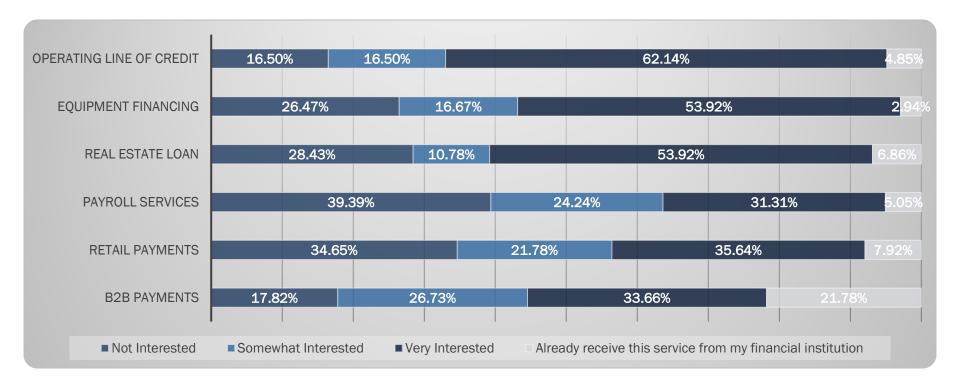

#### What service would you want your bank or credit union to provide that is currently not offered?