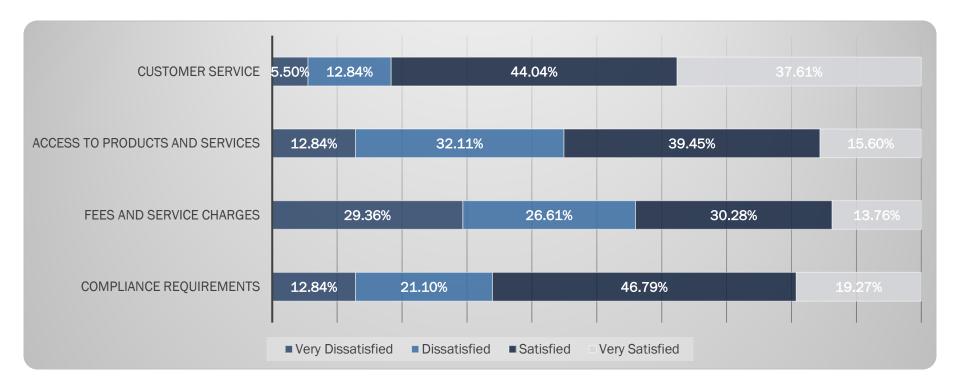

p, Chris, is very knowledgeable and provides immediate service to any needs. Now, we just need SAFE Banking to pass!

-Sharon



There was really only a single state chartered bank that would offer services at a reasonable cost.

- Micheal



# Nothing, they're the only ones I could find. If could replace them tomorrow I would!

- John



# **Business Types**





# Where does your business operate





#### What is the expected annual revenue for your business this year?





# **Survey Results Limited to "Known" Banking Relationships**





# How knowledgeable do you think your bank or credit union is on the cannabis industry?





#### How reasonable and predictable are your bank or credit union's compliance requirements?





#### How satisfied are you with your bank or credit union?





#### How likely is it that you would recommend your bank or credit union to a friend or colleague?



| DETRACTORS (0- | PASSIVES (7- | PROMOTERS (9- | NET PROMOTER® |
|----------------|--------------|---------------|---------------|
| 6)             | 8)           | 10)           | SCORE         |
| 40%            | 33%          | 27%           | -12           |
| 42             | 35           | 29            |               |



# How likely are you to change Fls in the next 12 months?





# Is commercial credit available in your locality?





#### What service would you want your bank or credit union to provide that is currently not offered?





# **Profitability Expectations**





# Of the areas listed below, rank which is most concerning for your business.