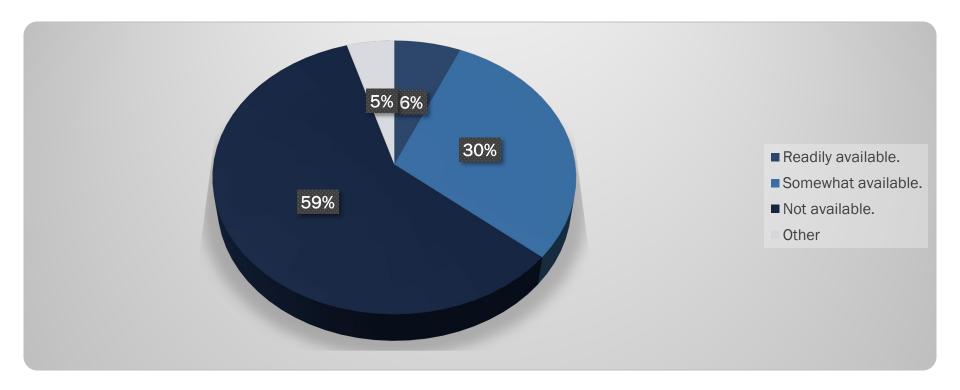

knowledgeable do you think your bank or credit union is on the cannabis industry?





#### How reasonable and predictable are your bank or credit union's compliance requirements?





#### How satisfied are you with your bank or credit union?





#### How likely is it that you would recommend your bank or credit union to a friend or colleague?



| DETRACTORS (0- | PASSIVES (7- | PROMOTERS (9- | NET PROMOTER® |
|----------------|--------------|---------------|---------------|
| 6)             | 8)           | 10)           | SCORE         |
| 40%            | 33%          | 27%           | -12           |
| 42             | 35           | 29            |               |



# How likely are you to change Fls in the next 12 months?





# Is commercial credit available in your locality?





#### What service would you want your bank or credit union to provide that is currently not offered?





# **Profitability Expectations**





# Of the areas listed below, rank which is most concerning for your business.