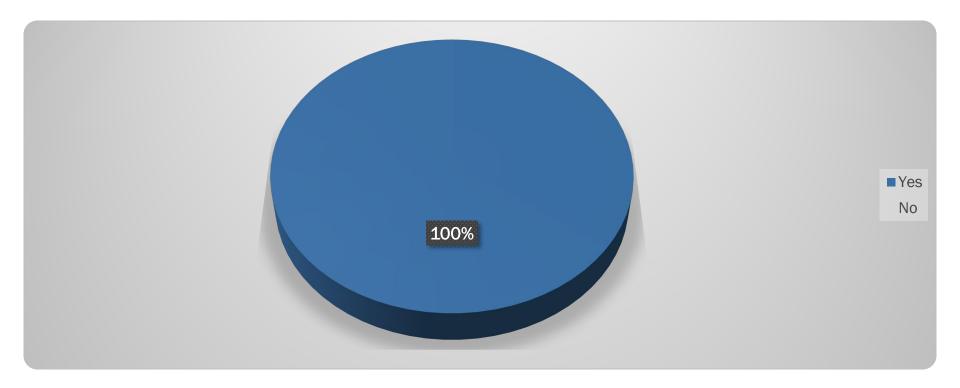

### **Objectives**

# Current Satisfaction

Likeliness to Change Banks

Key Drivers to Change



My Rep, Chris, is very knowledgeable and provides immediate service to any needs. Now, we just need SAFE Banking to pass!

-Sharon



There was really only a single state chartered bank that would offer services at a reasonable cost.

- Micheal



# Nothing, they're the only ones I could find. If could replace them tomorrow I would!

- John



# **Business Types**





# Where does your business operate





#### What is the expected annual revenue for your business this year?





# **Survey Results Limited to "Known" Banking Relationships**





# How knowledgeable do you think your bank or credit union is on the cannabis industry?





#### How reasonable and predictable are your bank or credit union's compliance requirements?





#### How satisfied are you with your bank or credit union?





#### How likely is it that you would recommend your bank or credit union to a friend or colleague?



| DETRACTORS (0- | PASSIVES (7- | PROMOTERS (9- | NET PROMOTER® |
|----------------|--------------|---------------|---------------|
| 6)             | 8)           | 10)           | SCORE         |
| 40%            | 33%          | 27%           | -12           |
| 42             | 35           | 29            |               |



# How likely are you to change Fls in the next 12 months?





# Is commercial credit available in your lo