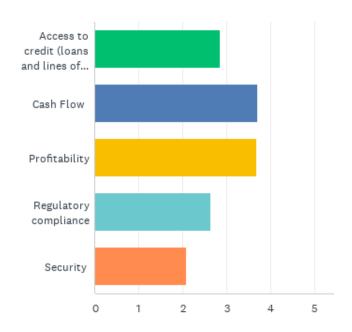

or credit union?





#### How likely is it that you would recommend your bank or credit union to a friend or colleague?



| DETRACTORS (0- | PASSIVES (7- | PROMOTERS (9- | NET PROMOTER® |
|----------------|--------------|---------------|---------------|
| 6)             | 8)           | 10)           | SCORE         |
| 40%            | 33%          | 27%           | -12           |
| 42             | 35           | 29            |               |



# How likely are you to change Fls in the next 12 months?





# Is commercial credit available in your locality?





#### What service would you want your bank or credit union to provide that is currently not offered?





# **Profitability Expectations**





# Of the areas listed below, rank which is most concerning for your business.