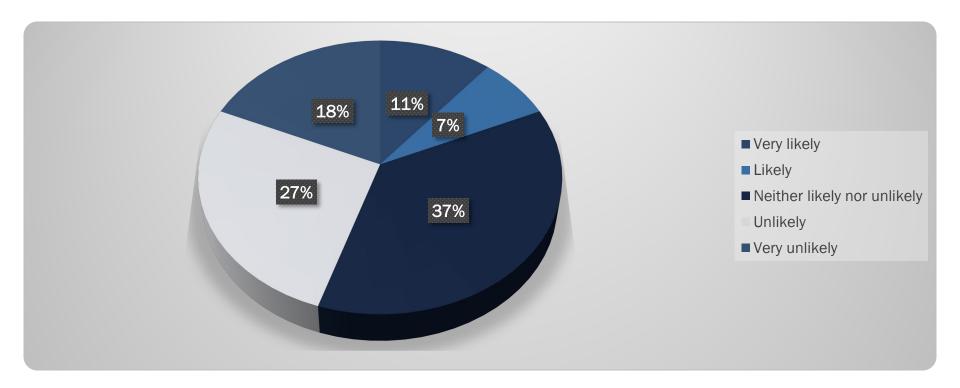

ts Limited to "Known" Banking Relationships**





# How knowledgeable do you think your bank or credit union is on the cannabis industry?





#### How reasonable and predictable are your bank or credit union's compliance requirements?





#### How satisfied are you with your bank or credit union?





#### How likely is it that you would recommend your bank or credit union to a friend or colleague?



| DETRACTORS (0- | PASSIVES (7- | PROMOTERS (9- | NET PROMOTER® |
|----------------|--------------|---------------|---------------|
| 6)             | 8)           | 10)           | SCORE         |
| 40%            | 33%          | 27%           | -12           |
| 42             | 35           | 29            |               |



# How likely are you to change Fls in the next 12 months?





# Is commercial credit available in your locality?





#### What service would you want your bank or credit union to provide that is currently not offered?





# **Profitability Expectations**





# Of the areas listed below, rank which is most concerning for your business.