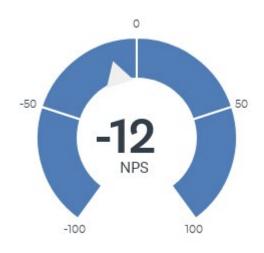

#### How likely is it that you would recommend your bank or credit union to a friend or colleague?

| DETRACTORS (0- | PASSIVES (7- | PROMOTERS (9- | NET PROMOTER® |
|----------------|--------------|---------------|---------------|
| 6)             | 8)           | 10)           | SCORE         |
| 40%            | 33%          | 27%           | -12           |
| 42             | 35           | 29            |               |