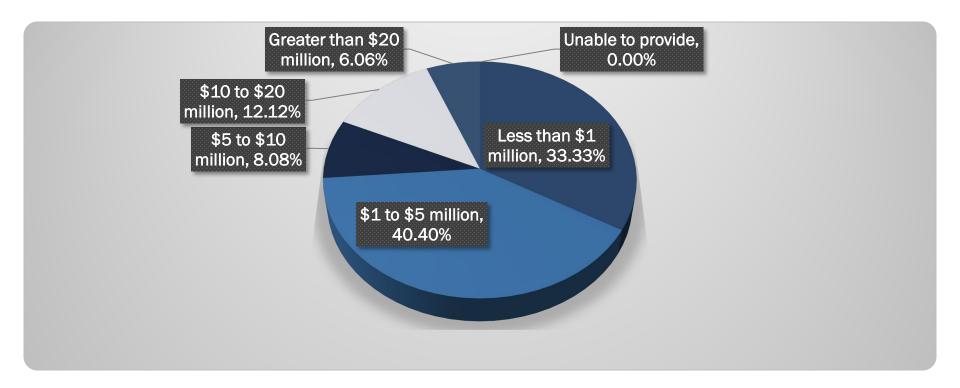

### **Objectives**

# Current Satisfaction

Likeliness to Change Banks

Key Drivers to Change



My Rep, Chris, is very knowledgeable and provides immediate service to any needs. Now, we just need SAFE Banking to pass!

-Sharon



There was really only a single state chartered bank that would offer services at a reasonable cost.

- Micheal



# Nothing, they're the only ones I could find. If could replace them tomorrow I would!

- John



# **Business Types**





# Where does your business operate





#### What is the expected annual revenue for your business this year?





# **Survey Results Limited to "Known" Banking Relationships**





# How knowledgeable do you think your bank or credit union is on the cannabis industry?





#### How reasonable and predictable are your bank or credit union's compliance requirements?





#### How satisfied are you with your bank or credit union?





#### How likely is it that you would recommend your bank or credit union to a friend or colleague?



| DETRACTORS (0- | PASSIVES (7- | PROMOTERS (9- | NET PROMOTER® |
|----------------|--------------|---------------|---------------|
| 6)             | 8)           | 10)           | SCORE         |
| 40%            | 33%          | 27%           | -12           |
| 42             | 35           | 29            |               |



# How likely are you to change Fls in t