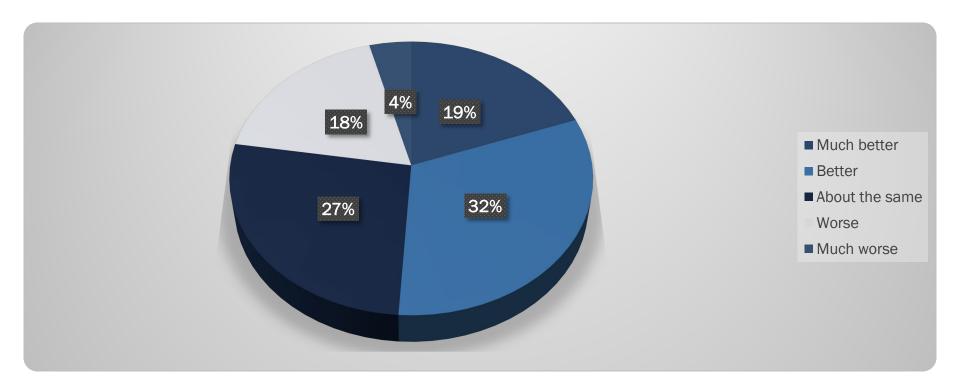

# Current Satisfaction

Likeliness to Change Banks

Key Drivers to Change

My Rep, Chris, is very knowledgeable and provides immediate service to any needs. Now, we just need SAFE Banking to pass!

-Sharon

There was really only a single state chartered bank that would offer services at a reasonable cost.